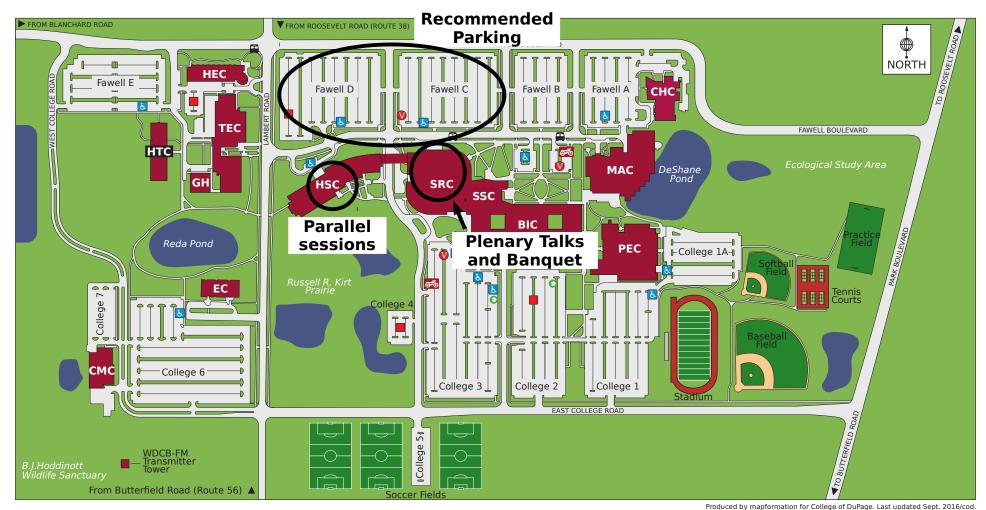

## Buildings

- BIC Rodney K. Berg Instructional Center
- CHC Culinary & Hospitality Center
  - EC Early Childhood Center
- GH Greenhouse
- HEC Robert J. Miller Homeland
- Security Education Center
- HSC Health and Science Center

- HTC Homeland Security Training Center
- MAC Harold D. McAninch Arts Center
- PEC Physical Education and Community Recreation Center
- SCC Seaton Computing Center
- SRC Student Resource Center
- SSC Student Services Center
- TEC Technical Education Center

## Parking