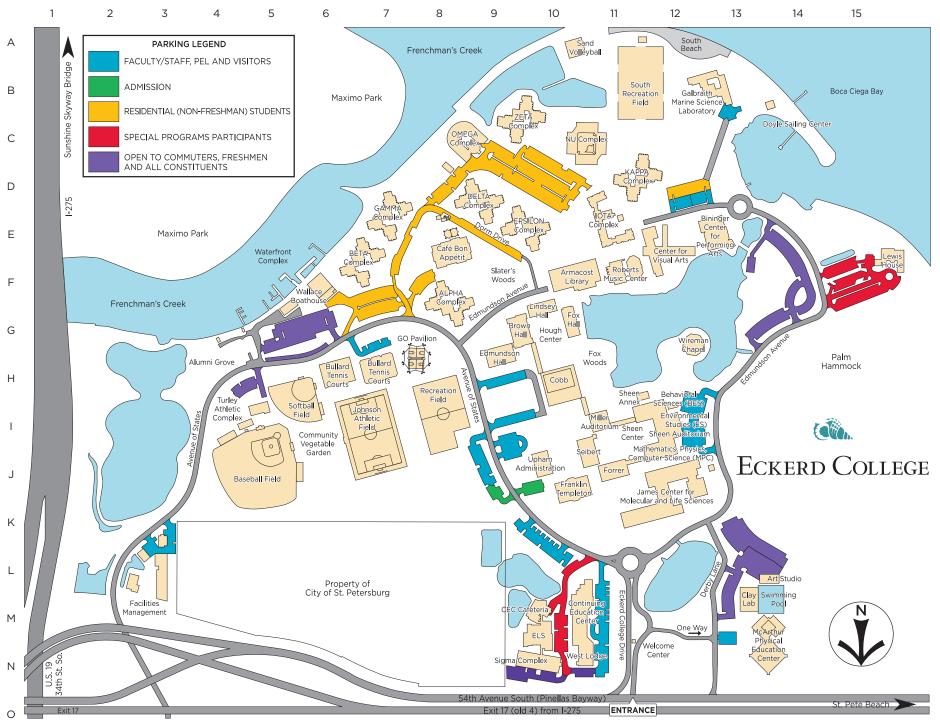

## Eckerd College Campus Map Key

| Area/Building Name                                                                                                | Map Location |
|-------------------------------------------------------------------------------------------------------------------|--------------|
| Alumni Grove                                                                                                      | H-4          |
| Armacost Library                                                                                                  | <b>F-10</b>  |
| Academic Resource Center, Information Technology Services,                                                        |              |
| Institutional Research, Library Services, Web Manager                                                             |              |
| Art Studio                                                                                                        | L-14         |
| Bininger Center for Performing Arts (BIN)                                                                         | E-13         |
| Bullard Tennis Courts                                                                                             | H-7          |
| Cafeteria and Dining                                                                                              | <b>E-8</b>   |
| Café Bon Appétit, Offices of Bon Appétit, President's Dining Room,<br>Student Lounge, Triton Room                 |              |
| CEC Cafeteria                                                                                                     | <b>M-10</b>  |
| Starbucks <sup>®</sup> (James Center)                                                                             | J-12         |
| Triton's Pub (Lindsey Hall)                                                                                       | G-10         |
| Campus Safety & Security (Brown Hall)                                                                             | G-10<br>G-9  |
| Center for Visual Arts                                                                                            | E-12         |
| Clay Lab                                                                                                          | L-12<br>L-13 |
| Cobb Building                                                                                                     | H-10         |
|                                                                                                                   | 11-10        |
| Athletics Offices, Cobb Gallery, Fitness Center,<br>Intercollegiste Athletics Weight Boom, The Current Neuronener |              |
| Intercollegiate Athletics Weight Room, The Current Newspaper                                                      | T 4          |
| Community Vegetable Garden                                                                                        | I-6<br>M-10  |
| Continuing Education Center (CEC)                                                                                 | IVI-10       |
| Conferences, ELS Language Center, Executive and Continuing Education,                                             |              |
| Leadership Development Institute (LDI), Osher Lifelong Learning Institute,                                        |              |
| Psychology (PSY), Road Scholar                                                                                    | C 14         |
| Doyle Sailing Center                                                                                              | <b>C-14</b>  |
| Hough Sailing Loft, Ripberger Observation Deck, Saunders Point, Wallace C                                         |              |
| Facilities Management                                                                                             | L-3          |
| Forrer Language Center (FO)                                                                                       | J-11         |
| Fox Hall (Hough Center)                                                                                           | G-10         |
| Fox Woods                                                                                                         | H-11         |
| Franklin Templeton Building (FT)                                                                                  | <b>J-10</b>  |
| Admission, Advancement, Alumni Engagement, Business Office, Cashier,                                              |              |
| Financial Aid, Human Resources, Marketing and Communications,                                                     |              |
| Program for Experienced Learners (PEL), Rahall Oral Communication Lab                                             | D 44         |
| Galbraith Marine Science Laboratory (GMSL)                                                                        | B-13         |
| GO Pavilion                                                                                                       | H-8          |
| Hough Center                                                                                                      | G-10         |
| Brown Hall (BR)                                                                                                   | G-9          |
| Campus Activities, Campus Safety & Security, Dean of Students, Center for                                         | )r           |
| Academic Excellence, Eckerd College Organization of Students (ECOS), 1                                            |              |
| International Student Programs, Palmetto Cafe, Palmetto Productions, Resid                                        | dence Life,  |
| Service-Learning, Student Affairs, WECX Eckerd College Radio Station                                              |              |
| Edmundson Hall                                                                                                    | H-9          |
| Banking ATM, Campus Bookstore, Copy Center, Counseling Services,<br>Health Services, Mailroom                     |              |
| Fox Hall                                                                                                          | G-10         |
| Multicultural Center, Raymond James Room, Title IX Office, Women's Resource                                       |              |
| Lindsey Hall                                                                                                      | G-10         |
| Bevan Faculty Lounge, Career Services, Center for Career Planning and                                             | 0 10         |
| Applied Learning (CCPAL), Triton's Pub                                                                            |              |
| James Center for Molecular and Life Sciences                                                                      | <b>J-12</b>  |
| Biochemistry, Biology, Chemistry, Greenhouse, Natural Sciences Collegium, Star                                    |              |
| Lewis House                                                                                                       | F-15         |
| Academy of Senior Professionals at Eckerd College (ASPEC)                                                         | 1-15         |
| 2 manerny of Senior Professionals at Lekena College (213FLC)                                                      |              |

| Area/Building Name                                                                                                  | Map Location |
|---------------------------------------------------------------------------------------------------------------------|--------------|
| McArthur Physical Education Center                                                                                  | <b>N-14</b>  |
| Athletics Offices, McArthur Gymnasium, Training Room                                                                |              |
| Miller Auditorium                                                                                                   | I-11         |
| Palm Hammock Nature Area                                                                                            | H-15         |
| Residence Complexes                                                                                                 |              |
| Alpha Complex - Gandhi, Gershwin, Mill, Prasch                                                                      | F-8          |
| <b>Beta Complex</b> - Benedict, Dante, Darwin, Kennedy                                                              | F-7<br>D-9   |
| <b>Delta Complex</b> – Berkeley, Copley, Ibsen, James<br><b>Epsilon Complex</b> – Beecher, Blakely, Dalton, Douglas | E-10         |
| <b>Gamma Complex</b> – Freeman, Knox, Newton, Wilson                                                                | E-10<br>E-7  |
| Iota Complex – Byars, Lukens, Wittner, Wrenn                                                                        | E-11         |
| <b>Kappa Complex</b> – Leighton, Morris, Oberg, Scott                                                               | D-11         |
| Nu Complex                                                                                                          | C-10         |
| Omega Complex                                                                                                       | C-8          |
| Sigma Complex                                                                                                       | N-9          |
| West Lodge                                                                                                          | <b>N-10</b>  |
| Zeta Complex - Henderson, Hiaasen, Hubbard, Kirby                                                                   | C-9          |
| Roberts Music Center (RO)                                                                                           | <b>F-11</b>  |
| Creative Arts Collegium                                                                                             |              |
| Sand Volleyball                                                                                                     | <b>A-10</b>  |
| Seibert Humanities Building (SE)                                                                                    | J-11         |
| Comparative Cultures Collegium, Computing Lab, International Education,                                             |              |
| Letters Collegium, Writing Center                                                                                   | TT 44        |
| Sheen Annex                                                                                                         | H-11         |
| Sheen Center (SH)                                                                                                   | I-11<br>I-12 |
| Behavioral Sciences (BES)                                                                                           | 1-12         |
| Behavioral Sciences Collegium<br>Environmental Studies (ES)                                                         | I-12         |
| Sheen Auditorium                                                                                                    | 1-12         |
| Mathematics, Physics, Computer Science (MPC)                                                                        | I-12         |
| Slater's Woods                                                                                                      | F-9          |
| South Beach                                                                                                         | A-12         |
| South Recreation Field                                                                                              | <b>B-11</b>  |
| Student Lounge (Café Bon Appétit Building)                                                                          | <b>E-8</b>   |
| Swimming Pool                                                                                                       | <b>M-14</b>  |
| Turley Athletic Complex                                                                                             | I-4          |
| Baseball Field, Recreation Field, Johnson Athletic Field, Softball Field, Tennis                                    | Courts       |
| Upham Administration Building                                                                                       | <b>J-10</b>  |
| Board Room, Dean of Faculty, Estonian Honorary Consulate,                                                           |              |
| President's Office, Registrar                                                                                       |              |
| Waterfront Complex                                                                                                  | <b>F-6</b>   |
| Eckerd College Search & Rescue (EC-SAR), Wallace Boathouse                                                          | NT 44        |
| Welcome Center                                                                                                      | N-11<br>G-12 |
| Wireman Chapel                                                                                                      | G-12         |
| Campus Ministries, Center for Spiritual Life,<br>Office for Advocacy and Gender Justice                             |              |
| Office for 21avolacy and Genaer Justice                                                                             |              |

4200 54th Avenue South St. Petersburg, Florida 33711 727.867.1166 800.456.9009 eckerd.edu 8/2017

## Eckerd College Campus Map and Parking Guide