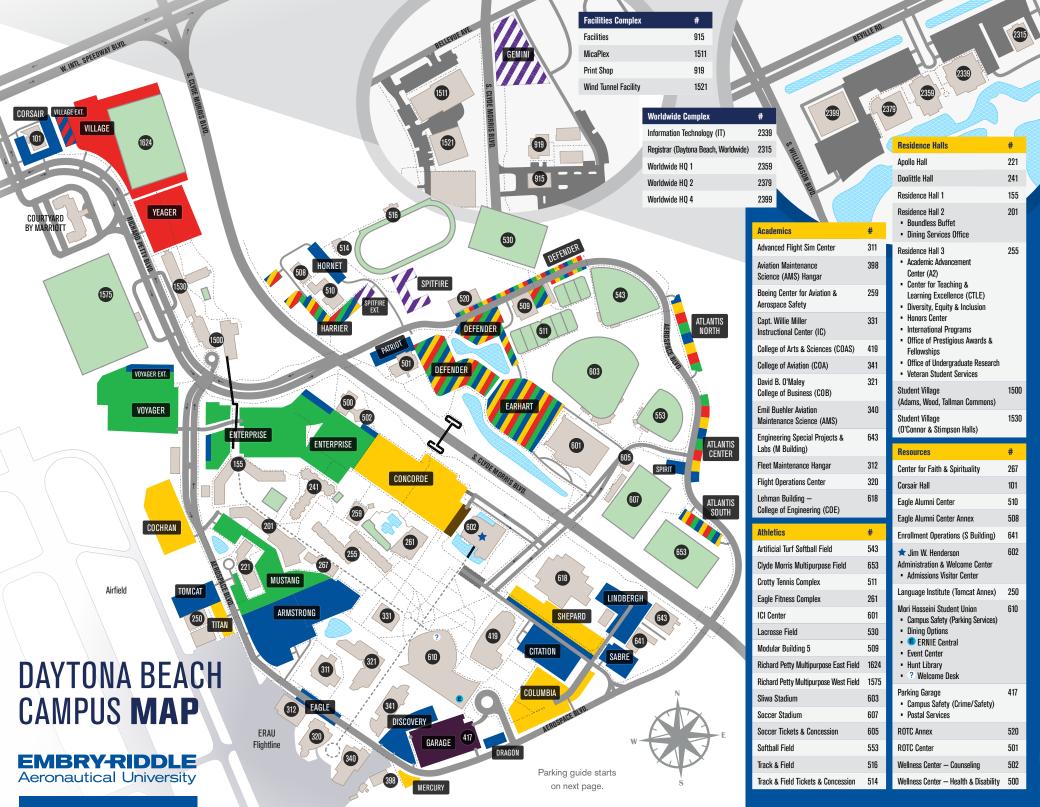

## **Parking Lot Color Codes**

#### **Employees**

### **Employee** Blue

- Armstrong
- Citation
- Corsair
- Discovery
- Dragon
- Eagle
- Hornet

## Lindbergh

- Patriot
- Sabre
- Spirit
- Tomcat
- Village Extension
- Voyager Extension

## - Employees & Students

### General (Blue, Yellow, Red, Green)

- Atlantis (North, Center, South)
- Defender
- Earhart
- Harrier

## **Academics**

## **Athletics**

## **Residence Halls**

## Resources

# **Facilities Complex**

# **Worldwide Complex**