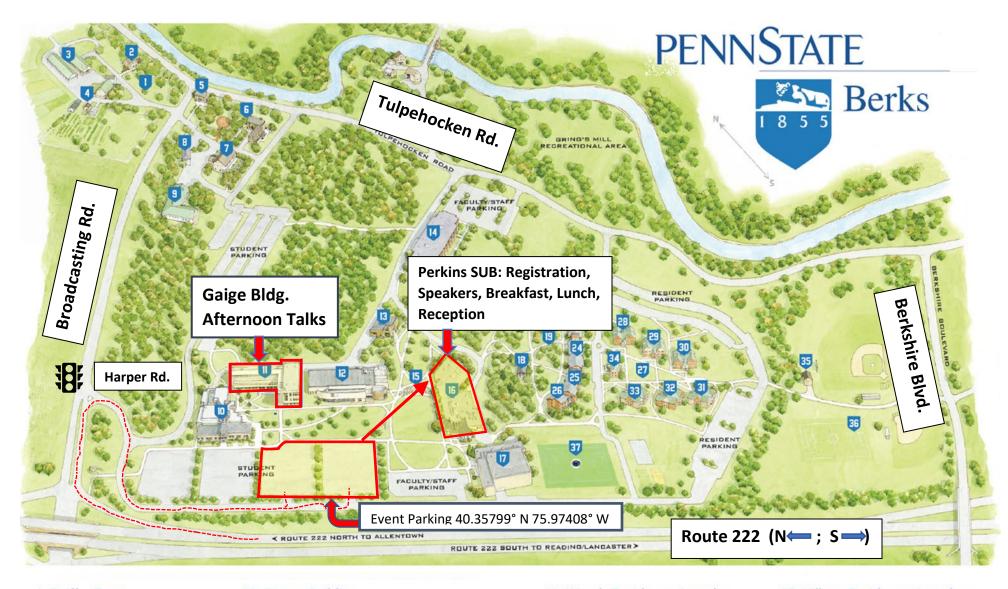

- 1. Peiffer Farm
- 2. Peiffer House
- 3. Implement Building
- 4. Greenhouses
- 5. Williams Cottage
- 6. Janssen Office Building
- 7. Janssen Conference Center
- 8. Garage
- 9. Sheep Barn

- 10. Franco Building
- 11. Gaige Building
- 12. Information Commons at the Thun Library
- 13. Hintz Bookstore
- 14. Luerssen Building
- 15. Perkins Plaza
- 16. Perkins Student Center (Admissions)
- 17. Beaver Community Center
- 18. Alumni Pavilion

- 19. Woods Residence Complex
- 20. Amber House
- 21. Poplar House
- 22. Willow House
- 23. Ivy House
- 24. Juniper House
- 25. Evergreen House
- 26. Pepperwood House

- 27. Village Residence Complex
- 28. Cedar Hall
- 29. Greenbrier Hall
- 30. Sage Hall
- 31. Sweetwood Hall
- 32. Oakmoss Hall
- 33. Laurel Hall
- 34. Bowman Hall
- 35. Athletic Storage Building
- 36. Hintz Athletic Fields
- 37. Athletic Turf Field